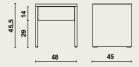

t and matches perfectly with the XLow bed range.

#### Low model with drawer

- 2 side panels and a tabletop.
- Made of melaminated chipboard (thickness 25 mm).
- The panels are connected to each other by means of wooden dowels and eccentric cams.
- The bedside table is equipped with a wooden drawer and front without handle.
- The drawer is installed in the cupboard frame by means of high-quality steel rails with an end stop.
- The rails are equipped with the tip-on mechanism.

  To open the handleless drawer, it is sufficient to push

briefly anywhere on the drawer front. Gently push the front to close the drawer.

 Thanks to the soft close mechanism, the drawer closes silently and effortlessly and has a synchronised feather-light glide.



Basso bedside table | 48 x 45 x height 45,5 cm



## Materials and finishing

- Wood: chipboard (melaminated).
- <u>Upholstery</u>: see collection.
- Withstands the common cleaning products.

For more information about the materials, construction and maintenance: please consult our material lists.



Basso with closed bottom

#### Colours

We would like to refer to our extensive colour gamut. Sample card + samples available on request.

### **Options**

- Finishing in veneer.
- Upholstered drawer.
- Closed bottom.
- Drawer with handle.
- Drawer with handle and cilinder lock.