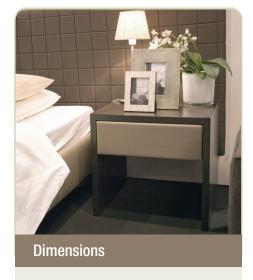

# Basso Care

11900 The Basso Care bedside table low model, is very compact and matches perfectly with the XLow bed range.

#### Low model with drawer

- 2 side panels and a tabletop.
- Made of melaminated chipboard (thickness 25 mm).
- The panels are connected to each other by means of wooden dowels and eccentric cams.
- The bedside table is equipped with a wooden drawer and front without handle.
- The drawer is installed in the cupboard frame by means of high-quality steel rails with an end stop.
- The rails are equipped with the tip-on mechanism.