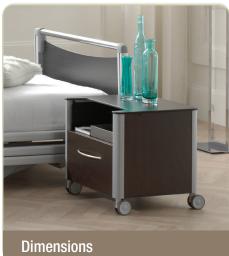

# llana XLow

The stylish llana bedside table is made of very durable materials such as solid laminate and aluminium. The Ilana Hospital bedside table low model, is very compact and matches perfectly with the XLow bed range.

## Low model with drawer

- The sides are made of 8 mm solid laminate panels that are assembled between 4 aluminium corner profiles.
- Metal design handle.
- An open compartment is accessible from above, thanks to the opening in the tabletop.
- The drawer is made of steel plate and has a solid laminated front.
- The drawer glides on 2 synthetic rails.

- Aluminium and steel parts are protected by an epoxy-
- Tabletop in solid laminate with rounded corners.
- Bedside table on legs.

Ilana XLow bedside table | 50,5 x 42 x height 44,5 cm