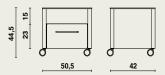

- Aluminium and steel parts are protected by an epoxy-
- Tabletop in solid laminate with rounded corners.
- Bedside table on legs.

Ilana XLow bedside table | 50,5 x 42 x height 44,5 cm