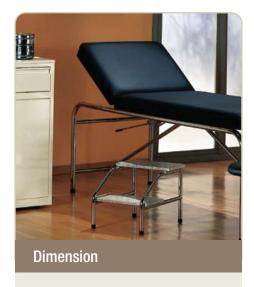

## Step Double step

The double step enables the patient to take place on the examination table more easily.

## **Support**

- The support is made of a firmly welded construction, on which two identical footboards are fixed.
- The footboards are made of 16 mm chipboard.
- The footboards are finished with ribbed aluminium cover.
- The metal support is chromium-plated.
- The double step is equipped with synthetic glides.