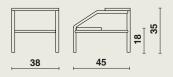

## Step Double step

The double step enables the patient to take place on the examination table more easily.

## **Support**

- The support is made of a firmly welded construction, on which two identical footboards are fixed.
- The footboards are made of 16 mm chipboard.
- The footboards are finished with ribbed aluminium cover.
- The metal support is chromium-plated.
- The double step is equipped with synthetic glides.



**00263** | 38 x 45 x h 35 cm



## Materials and finishing

- Metal: steel, chrome.
- Wood: chipboard.
- Resistant to the common cleaning products

For further information about used materials, constructions and maintenance: consult our materialfiles.

## Colours

We would like to refer to our extensive colour gamut. Sample card + samples available on request.