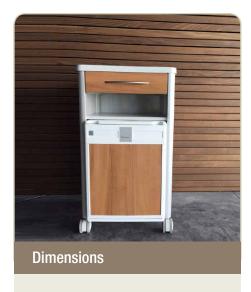

# Advance Hospital

06293 The Advance is a very elegant, affordable and durable bedside table. The one-sided version is equipped with a refrigerator and an optional dinner tray.

# One-sided version with refrigerator (storage cabinet with refrigerator, open compartment, drawer)

- 2 side panels, a bottom and a tabletop.
- The back is made of steel plate.
- The side panels are covered with 2 MDF posts with an aluminium look and a light grey melaminated chipboard of 19 mm thick.
- Noiseless absorption refrigerator of "Dometic Minicool Silencio DS 400 BI".
- Capacity: 37 litres.
- Door with HPL finishing.
- Interior lighting with LED.
- Spiral cable.
- Metal design handle.

- An open compartment is accessible from on the front side.
- The drawer is made of steel plate and has a solid laminate front.
- The drawer glides on 2 synthetic rails with an end stop.
- The drawer is equipped with a removable synthetic drawer tray.
- The metal parts are protected by a light grey epoxycoating.
- The tabletop has rounded solid laminate corners.
- 4 design castors Ø 65 mm.