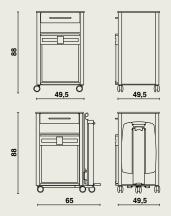

**06293** | with refrigerator | 49,5 x 49,5 x height 88 cm with dinner tray Livia | 67 x 49,5 x height 88 cm