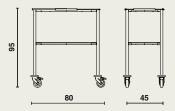

# Colours

We would like to refer to our extensive colour gamut. Sample card + samples available on request.

Medical trolley | L 80 x D 45 x H 95 cm