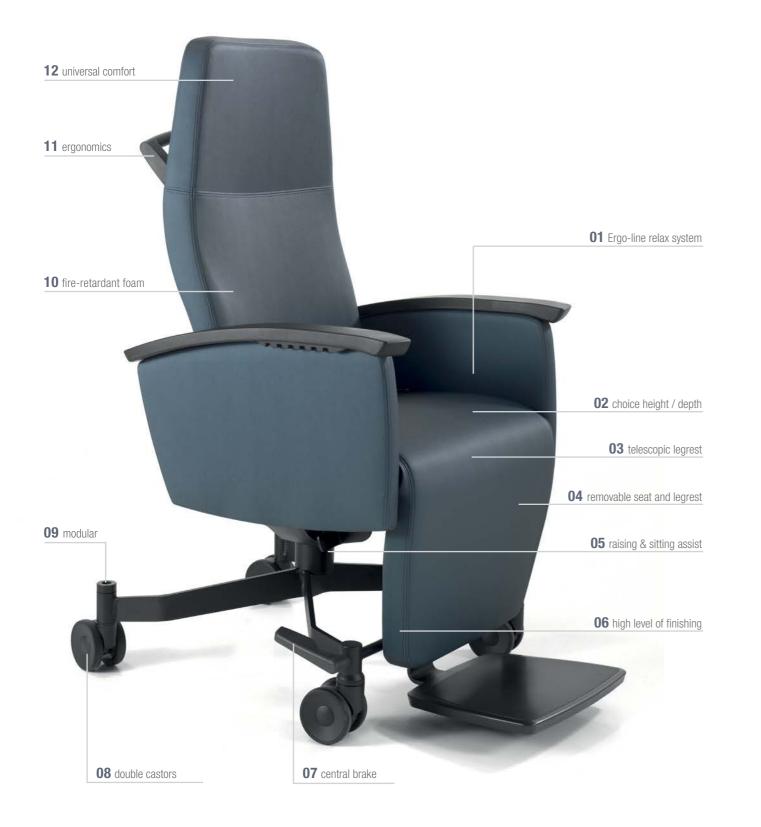

# **ZENSO ERGO-LINE** advantages

### 01. ERGO-LINE RELAX

*Comfortable for the user* 

The continuously adjustable Ergo-line relax mechanism reduces the number of pressure points on the body and improves the blood circulation. This mechanism is activated by means of an ergonomic lever on the right side.

# 02. COMBINATION SEAT HEIGHT / SEAT DEPTH

Custom-made

The ZenSo Ergo-line chair is available in three different seat heights (42,5 cm / 45 cm / 47,5 cm) and two seat depths (46 cm or 50 cm). Thanks to this range, a suitable Zenso chair is available for any user, irrespective of the figure.

## 03. TELESCOPIC LEGREST

*Optimum support* 

The legrest is lengthened by 70 mm when inclined. Thanks to this function, the legs are optimally supported. It also eliminates wrinkles near or in the hollow of the knee that could further develop into decubitus.

04. REMOVABLE SEAT

*Maintenance-friendly* 

The seat and legrest can be removed as a whole, so that the chair and seat can be properly cleaned. Furthermore, the underside of the seat and legrest is fully upholstered.

# **05. RAISING & SITTING ASSIST** Getting up and sitting safely

This chair can be optionally equipped with a raising & sitting assist that can be easily activated by means of an additional lever. The supporting seat movement makes both getting up and sitting easier.

#### 06. HIGH LEVEL OF FINISHING *Quality and user-friendly*

Fully upholstered seat and legrest, including the underside. High level of finishing, thanks to double stitching. There are no zips or staples, which makes cleaning easier.

# **07. CENTRAL BRAKE**

Activation in one single movement

The chair is highly manoeuvrable and mobile. The two castors in front are equipped with a central directional brake and can be smoothly activated by means of an ergonomic brake pedal.

# **08. DOUBLE CASTORS** Better manoeuvrability

The Tente twin castors Ø 100 mm offer an unequalled manoeuvrability, thanks to the extremely low rolling and swivel resistance.

# 09. MODULAR

and needs

The relax chair can be built in accordance with your wish. Several accessories complete the chair, such as a removable headrest, an IV rod, a dinner tray, neck cushion,...

In accordance with your wishes

# **10. FIRE-RETARDANT**

Upholstery and foam

The foam is standard fire-retardant to the core and offers optimum fire safety, even when the upholstery is damaged.

#### **11. ERGONOMICS**

Push bar and directional castor

When a central brake is opted for, the directional castors are installed in front, so that less force is needed to manoeuvre the chair. The oval shape of the push bar guarantees optimum tactility.

# **12. UNIVERSAL COMFORT**

**Optimum** support

The shape of the backrest supports the lower back, shoulders and head exceptionally, so that an additional neck cushion is not necessary.