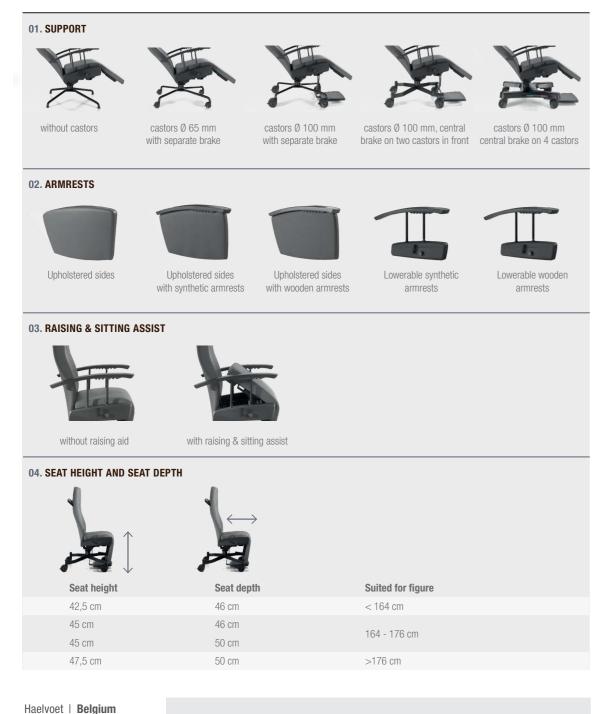

relax chair collection

# **05. RAISING & SITTING ASSIST** Getting up and sitting safely

This chair can be optionally equipped with a raising & sitting assist that can be easily activated by means of an additional lever. The supporting seat movement makes both getting up and sitting easier.