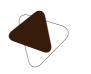

# 02. COMBINATION SEAT HEIGHT / SEAT DEPTH

Custom-made

The ZenSo Ergo-line chair is available in three different seat heights (42,5 cm / 45 cm / 47,5 cm) and two seat depths (46 cm or 50 cm). Thanks to this range, a suitable Zenso chair is available for any user, irrespective of the figure.

# **05. RAISING & SITTING ASSIST** Getting up and sitting safely

This chair can be optionally equipped with a raising & sitting assist that can be easily activated by means of an additional lever. The supporting seat movement makes both getting up and sitting easier.