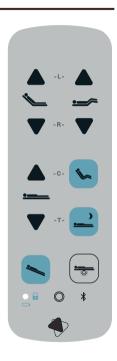

#### HANDSET

Backrest adjustment

Kneerest adjustment

•--- High/low adjustment

### FREQUENTLY USED KEY COMBINATIONS

| <b>A</b> + <b>A</b> | Total lock (hold for 3 sec.)            |
|---------------------|-----------------------------------------|
| <b>▼</b> + <b>▼</b> | RESET (hold for 3 sec.) and Unlock (2x) |
| <b>*</b> + <b>6</b> | Pairing mode (hold for 3 sec.)          |
| * · ·               | Trendelenburg position                  |