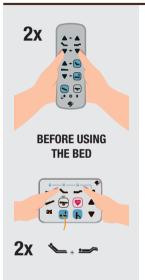

# **HOW TO UNLOCK**

*Aron+ Junior bed* 

Before you can use the bed, unlock the bed by pushing2x the RESET buttons.

When the handset is activated, the LED at the bottom will flash 3x.

The handset can be used for 30 seconds after the last key press.