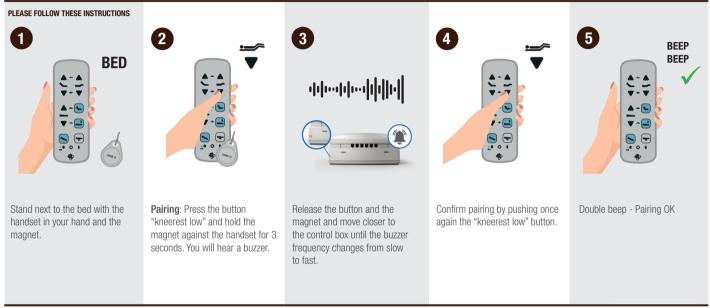

# **HOW TO PAIR**

## a wireless Haelvoet handset

### FAQ

How much handsets / bed can be paired?

You can only pair one wireless handset / bed.

How long does the pairing between bed and handset last? **The pairing will last until you pair a new handset.** 